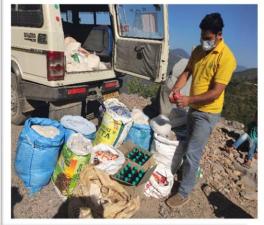

## PROGRAMME HIGHLIGHTS: Our reach during Covid-19 pandemic

#### Rishikesh

- 1000 kg dry ration to the quarantine Centre at Purnanand Inter college
- 200 kg of rice and 48 bottles of mustard oil distribution
- Food material distribution

#### Haridwar

- Distribution of Food Material
- Anndan Scheme implementation
- 225 kg of flour, 90 kg of rice, 45 kg of pulses and 50 packets of salt.

### Rudraprayag

 100 kg of rice and 20 kg of pulses for the trapped people.

#### **Shrinagar**

- Distribution of Food packet
- Ration Distribution with the help of Gov officials
- 50 kg of flour, 50 kg of rice, 30 kg of pulses and 25 mustard oil bottles were distributed to the needy.

### **Devprayag**

 provided 1quintal of rice and 20kgs of Dal for the needy and poor in Devprayag Tahsil

#### **Covered remote Villages**

- 1500 kg dry ration distributed to needy families in the rural villages.
- Food kit provided to the people stuck on mid of the road

#### **Dehradun**

- Distribution of Food packet in slum areas.
- Cloths distribution to children.
- Dry ration distribution

#### **Medical Support**

- Medical support and first aid provided to the people effected by pandemic.
- Patient admitted to the hospital in emergency to save their life

#### Slum Area in Rishikesh

- Distribution of milk for children of poor families for a month
- Ration provide

### Our reach during Covid-19 Pandemic: Covid Relief Activities

- 100 kg rice provided at quarantine centre at Purnanand Inter college Rishikesh
- Distribution of 100 KG of rice and 20 kgs of Dal in Devprayag Tahsil for the quarantine people.
- Distribution of 500 roti to the poor people in Muni ki reti, Rishikesh
- Distribution of Food materials for people who are stuck at Haridwar due to the lockdown under the campaign called Anndan Mahadan
- Distribution of Food Materials in Haridwar, Srinagar, Devprayag and Rishikesh areas.
- Ration distribution to the needy at Srinagar as per the list prepared by the local Patwari (Govt. Administrative Officer)
- Distribution of Food materials at Rishikesh to needy families
- Food materials distributed to the needy in Rishikesh by team members Narendra Maithani, Sunil Jethuri, Omprakash & Tirah Rana ji
- Distribution of Food Materials in Devprayag and Rudrayaprayag region
- Preparation of Masks at Samoon Sewing Training Centre Devprayag
- Distribution of Ration to very needy lady Sunita Devi at Devprayag
- Distribution of Clothes to need people in Rishikesh
- Distribution of Mask in several areas of Uttrakhand
- Ration distribution to the needy, specially-abled & very poor families living in slums in Rishikesh
- Distribution of milk to children of 25 families stranded at Rishikesh railway station for a month.
- Supported to few lower middle-class families who were unemployed for two months during lockdown
- A stranded man was rescued to the Hospital in emergency by Samoon Foundation in Rishikesh
- Supported Rati Devi Ji(single hope for the family) by distributing Ration
- Arranging Food for People stranded in midst of their journey to their hometown
- Food Provided to Migrant workers returning to Uttarakhand from other state
- Appreciate d corona worriers by offering Juice & Water who served us tirelessly during lockdown
- Arrangements made for 45 migrant workers who were struck at Rishikesh Bharat Mandir School