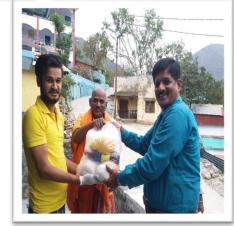

### Rudraprayag

 100 kg of rice and 20 kg of pulses for the trapped people.

#### **Covered remote Villages**

- 1500 kg dry ration distributed to needy families in the rural villages.
- Food kit provided to the people stuck on mid of the road

### Food Assistance for Helpless & Differently abled People

- The initiatives of Samoon under this category are specifically streamlined towards the specially-abled people, so that they can be equipped with the basic amenities needed to live a respectful life. Apart from providing financial assistance to the handicapped, Samoon has also made significantly empathetic efforts to aid the adoption of orphans and drastically alter the life of the mentally challenged.
  - Ration support to a family in Mushadhong, Jakholi, Rudraprayag. This lady is fighting with poverty along with 4children
  - Ration provided to to needy family Luthiyag village
  - Ration support to poor Family in Koti and koli village which is remote village in Rudraprayag
  - Supported a family by providing Ration and clearing her outstanding dues in Ranakot, Rudraprayag on the base of request