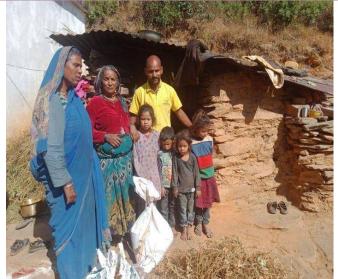

### Food Assistance for Helpless & Differently abled People

- The initiatives of Samoon under this category are specifically streamlined towards the specially-abled people, so that they can be equipped with the basic amenities needed to live a respectful life. Apart from providing financial assistance to the handicapped, Samoon has also made significantly empathetic efforts to aid the adoption of orphans and drastically alter the life of the mentally challenged.
  - Ration support to a family in Mushadhong, Jakholi, Rudraprayag. This lady is fighting with poverty along with 4children
  - Ration provided to to needy family Luthiyag village
  - Ration support to poor Family in Koti and koli village which is remote village in Rudraprayag
  - Supported a family by providing Ration and clearing her outstanding dues in Ranakot, Rudraprayag on the base of request