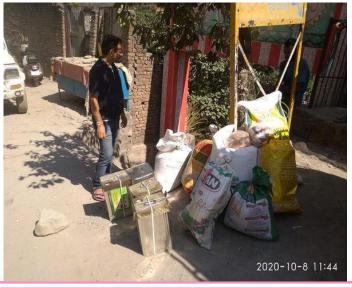

### Our reach during Covid-19 Pandemic: Covid Relief Activities

- 100 kg rice provided at quarantine centre at Purnanand Inter college Rishikesh
- Distribution of 100 KG of rice and 20 kgs of Dal in Devprayag Tahsil for the quarantine people.
- Distribution of 500 roti to the poor people in Muni ki reti, Rishikesh
- Distribution of Food materials for people who are stuck at Haridwar due to the lockdown under the campaign called Anndan Mahadan
- Distribution of Food Materials in Haridwar, Srinagar, Devprayag and Rishikesh areas.
- Ration distribution to the needy at Srinagar as per the list prepared by the local Patwari (Govt. Administrative Officer)
- Distribution of Food materials at Rishikesh to needy families
- Food materials distributed to the needy in Rishikesh by team members Narendra Maithani, Sunil Jethuri, Omprakash & Tirah Rana ji
- Distribution of Food Materials in Devprayag and Rudrayaprayag region
- Preparation of Masks at Samoon Sewing Training Centre Devprayag
- Distribution of Ration to very needy lady Sunita Devi at Devprayag
- Distribution of Clothes to need people in Rishikesh
- Distribution of Mask in several areas of Uttrakhand
- Ration distribution to the needy, specially-abled & very poor families living in slums in Rishikesh
- Distribution of milk to children of 25 families stranded at Rishikesh railway station for a month.
- Supported to few lower middle-class families who were unemployed for two months during lockdown
- A stranded man was rescued to the Hospital in emergency by Samoon Foundation in Rishikesh
- Supported Rati Devi Ji(single hope for the family) by distributing Ration
- Arranging Food for People stranded in midst of their journey to their hometown
- Food Provided to Migrant workers returning to Uttarakhand from other state
- Appreciate d corona worriers by offering Juice & Water who served us tirelessly during lockdown
- Arrangements made for 45 migrant workers who were struck at Rishikesh Bharat Mandir School

#### Rishikesh

- 1000 kg dry ration to the quarantine Centre at Purnanand Inter college
- 200 kg of rice and 48 bottles of mustard oil distribution
- Food material distribution

#### Haridwar

- Distribution of Food Material
- Anndan Scheme implementation
- 225 kg of flour, 90 kg of rice, 45 kg of pulses and 50 packets of salt.