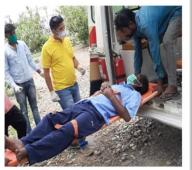

#### **Medical Support**

- Medical support and first aid provided to the people effected by pandemic.
- Patient admitted to the hospital in emergency to save their life

### Our reach during Covid-19 Pandemic: Covid Relief Activities

- 100 kg rice provided at quarantine centre at Purnanand Inter college Rishikesh
- Distribution of 100 KG of rice and 20 kgs of Dal in Devprayag Tahsil for the quarantine people.
- Distribution of 500 roti to the poor people in Muni ki reti, Rishikesh
- Distribution of Food materials for people who are stuck at Haridwar due to the lockdown under the campaign called Anndan Mahadan
- Distribution of Food Materials in Haridwar, Srinagar, Devprayag and Rishikesh areas.
- Ration distribution to the needy at Srinagar as per the list prepared by the local Patwari (Govt. Administrative Officer)
- Distribution of Food materials at Rishikesh to needy families
- Food materials distributed to the needy in Rishikesh by team members Narendra Maithani, Sunil Jethuri, Omprakash & Tirah Rana ji
- Distribution of Food Materials in Devprayag and Rudrayaprayag region
- Preparation of Masks at Samoon Sewing Training Centre Devprayag
- Distribution of Ration to very needy lady Sunita Devi at Devprayag
- Distribution of Clothes to need people in Rishikesh
- Distribution of Mask in several areas of Uttrakhand
- Ration distribution to the needy, specially-abled & very poor families living in slums in Rishikesh
- Distribution of milk to children of 25 families stranded at Rishikesh railway station for a month.
- Supported to few lower middle-class families who were unemployed for two months during lockdown
- A stranded man was rescued to the Hospital in emergency by Samoon Foundation in Rishikesh
- Supported Rati Devi Ji(single hope for the family) by distributing Ration
- Arranging Food for People stranded in midst of their journey to their hometown
- Food Provided to Migrant workers returning to Uttarakhand from other state
- Appreciate d corona worriers by offering Juice & Water who served us tirelessly during lockdown
- Arrangements made for 45 migrant workers who were struck at Rishikesh Bharat Mandir School