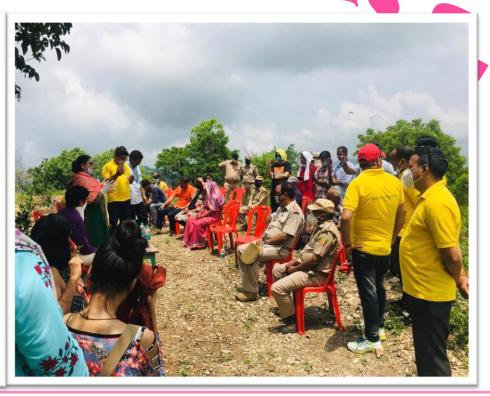

### **Environment & Nature Conservation**

Samoon has always taken proactive measures to conserve the beautiful hilly environment it is located in. Frequent plantation drives and river clean-up drives are one of the many initiatives undertaken by Samoon to this end. The organisation always tried to engage the local youth and children, so that the spirit of community and responsibility towards environment can be carried forward.

Like every year sampling plantation programme "Pedon Se Hain Rishta Hamara" was carried out at Thanadand, Post Office – Kimsar, Pauri Garhwal with joint venture with forest department and Uttarakhand Palayanrodhi trust. Evey year Samoon is working towards the target to 1000 saplings plantation.