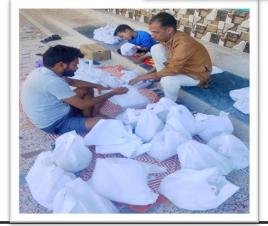

### तीस जरूरतमंदों को वांटी राहत सामग्री

रुद्रप्रयागः कोरोना वायरस के संक्रमण को फैलने से रोकने के लिए संपूर्ण लॉकडाउन के चलते समूण फाउंडेशन ने जखोली ब्लॉक के तीस जरूरतमंद परिवारों को राहत सामग्री का वितरण किया। समूण फाउंडेशन ने शनिवार को लॉकडाउन के चलते लौंगा, सत्नाखील, पारजमरा, घेलवाडु, व मुडीसेरा तोकों के तीस गरीब परिवारों को खाद्य सामग्री की किट वितरण किया। समूण के सदस्य दौलतराम भट्ट। संस्था के सदस्य कमल जोशी ने एसपी से अनुमति लेकर शारीरिक दूरी तथा मास्क आदि निर्देशों का पूर्ण पालन करते हुए खाद्य सामग्री का वितरण किया गया। (संस)

#### जखोली के 30 गांवों में दी खाद्यान्न किट

रुद्रप्रयाग् । समण फाउँडेशन ने कोरोना संकट को देखते हए जखोली ब्लॉक के कई गांवों में लोगों को खाद्यान्न सामग्री वितरित की। इस दौरान उन्होंने जरूरतमंदों की दिक्कतें समझी और उन्हें मदद का भरोसा दिलाया। साथ ही लॉकडाउन एवं सोसियल डिस्टेंसिंग का पालन करने को भी कहा। पंजीकृत संस्था समृण फाउंडेशन बीते कई दिनों से हरिद्वार ऋषिकेश और देवप्रयाग आदि क्षेत्रों में जरूरतमंदों को खाद्य सामग्री वितिरत कर रही है। मुनिकीरेती के एक क्वारंटाइन सेंटर में रह रहे लोगों के भोजन की व्यवस्था में प्रशासन का सहयोग कर रही है। समण संस्था ने

पारजमरा. घेलवाड. लॉगा व मडीसेरा में 30 गरीब परिवारों को खाद्य सामग्री की किट वितरित की। इसमें हर किट में 2-2 किलो आटा चावल, 1-1 किलो चीनी-नमक, आधा-आधा किलो दाल व तेल तथा 250 ग्राम मसाले व चायपती आदि कुल 8 खाद्य वस्तुएं प्रदान की गई। संस्था के सदस्य व लोकगीतकार कमल जोशी ने पहले पुलिस अधीक्षक व थाना अध्यक्ष रुद्रप्रयाग से विधिवत अनमति लेकर व सोशल डिस्टेसिंग तथा मास्क वेयरिंग आदि निर्देशों का पूर्ण पालन करते हुए यह खाद्य सामग्री कार्यक्रम सम्पादित किया जिसमें समूण के सदस्य दौलतराम भटट सुरज जोशी व