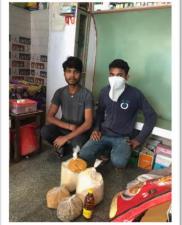

#### Rishikesh

- 1000 kg dry ration to the quarantine Centre at Purnanand Inter college
- 200 kg of rice and 48 bottles of mustard oil distribution
- Food material distribution

#### Haridwar

- Distribution of Food Material
- Anndan Scheme implementation
- 225 kg of flour, 90 kg of rice, 45 kg of pulses and 50 packets of salt.

### Our reach during Covid-19 Pandemic: Covid Relief Activities

- 100 kg rice provided at quarantine centre at Purnanand Inter college Rishikesh
- Distribution of 100 KG of rice and 20 kgs of Dal in Devprayag Tahsil for the quarantine people.
- Distribution of 500 roti to the poor people in Muni ki reti, Rishikesh
- Distribution of Food materials for people who are stuck at Haridwar due to the lockdown under the campaign called Anndan Mahadan
- Distribution of Food Materials in Haridwar, Srinagar, Devprayag and Rishikesh areas.
- Ration distribution to the needy at Srinagar as per the list prepared by the local Patwari (Govt. Administrative Officer)
- Distribution of Food materials at Rishikesh to needy families
- Food materials distributed to the needy in Rishikesh by team members Narendra Maithani, Sunil Jethuri, Omprakash & Tirah Rana ji
- Distribution of Food Materials in Devprayag and Rudrayaprayag region
- Preparation of Masks at Samoon Sewing Training Centre Devprayag
- Distribution of Ration to very needy lady Sunita Devi at Devprayag
- Distribution of Clothes to need people in Rishikesh
- Distribution of Mask in several areas of Uttrakhand
- Ration distribution to the needy, specially-abled & very poor families living in slums in Rishikesh
- Distribution of milk to children of 25 families stranded at Rishikesh railway station for a month.
- Supported to few lower middle-class families who were unemployed for two months during lockdown
- A stranded man was rescued to the Hospital in emergency by Samoon Foundation in Rishikesh
- Supported Rati Devi Ji(single hope for the family) by distributing Ration
- Arranging Food for People stranded in midst of their journey to their hometown
- Food Provided to Migrant workers returning to Uttarakhand from other state
- Appreciate d corona worriers by offering Juice & Water who served us tirelessly during lockdown
- Arrangements made for 45 migrant workers who were struck at Rishikesh Bharat Mandir School