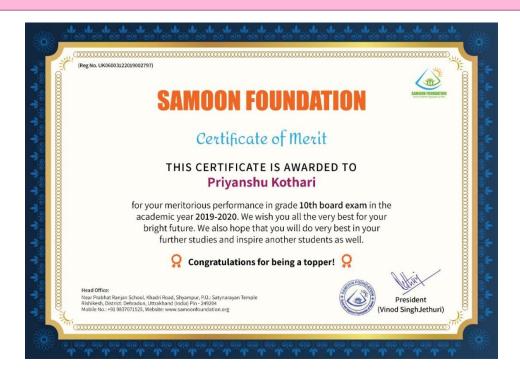

#### दैनिक जागरण मेधावी छात्रों को समूण फाउंडेशन ने किया सम्मानित ऋषिकेश : समुण फाउंडेशन ने हाईस्कूल बोर्ड परीक्षा में बेहतरीन प्रदर्शन करने वाले और फाउंडेशन से छात्रवृत्ति पाने वाले दो छात्रों को सम्मान राशि व प्रशस्ति पत्र देकर सम्मानित किया। सोमवार को मधुवन आश्रम में आयोजित कार्यक्रम में चारधाम विकास परिषद के उपाध्यक्षा शिव प्रसाद ममगाई व मधुवन आश्रम के स्वामी परमानंद महाराज ने छात्र सागर थपलियाल व प्रियांशु कोटारी को ग्यारह-ग्यारह सौ रुपये और प्रशस्ति पत्र देकर सम्मानित किया। समुण संस्था के प्रबंधक कमल जोशी ने बताया कि सागर ने हाईस्कूल में 91 प्रतिशत और प्रियांश्र ने 89 प्रतिशत अंक प्राप्त किए हैं। दोनों छात्रों को फाउंडेशन छात्रवृत्ति भी देती है। कार्यक्रम में समाजसेवी नरेन्द्र मैटाणी, कुसुम जोशी, दौलतराम भट्ट, सौरव थपलियाल, जगदीश

कोटारी आदि मौजद रहे। (जासं)