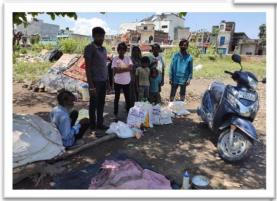

## Food Assistance for Helpless & Differently Abled People

- Food packet distribution
- Dry ration distribution

### Food Assistance for Helpless & Differently abled People

- The initiatives of Samoon under this category are specifically streamlined towards the specially-abled people, so that they can be equipped with the basic amenities needed to live a respectful life. Apart from providing financial assistance to the handicapped, Samoon has also made significantly empathetic efforts to aid the adoption of orphans and drastically alter the life of the mentally challenged.
  - Ration support to a family in Mushadhong, Jakholi, Rudraprayag. This lady is fighting with poverty along with 4children
  - Ration provided to to needy family Luthiyag village
  - Ration support to poor Family in Koti and koli village which is remote village in Rudraprayag
  - Supported a family by providing Ration and clearing her outstanding dues in Ranakot, Rudraprayag on the base of request