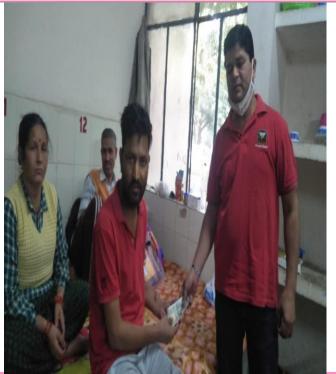

#### कैंसर पीड़ित महिला को दी सहायता राशि

ऋषिकेशा। समूण फाउंडेशन की ओर से हिरपुर कला निवासी कैंसर पीड़ित सुनिता जखमोला को 7000 हजार रुपये का चेक देकर उसके इलाज में आर्थिक मदद की है। फाउंडेशन के प्रबंधक कमल जोशी ने बताया कि सुनीता जखमोला ब्रेस्ट कैंसर से पीड़ित हैं। उनका इलाज

हिमालयन अस्पताल में किया जा रहा है। अत्यंत गरीब पृष्ठभूमि से होने के नाते परिजन उसका इलाज कराने में सक्षम नहीं है। परिजनों ने इलाज के लिए फाउंडेशन से आर्थिक मदद की मांग की थी। फाउंडेशन ने जरूरतमंद परिवार को आगे भी ईलाज में सहयोग का आश्वासन दिया है। इस मौके पर नरेंद्र मैठाणी व कमल जोशी ने संयुक्त रूप से पीड़िता के घर जाकर परिजनों को सहयोग राशि का चेक प्रदान किया गया।

#### समुण फाउंडेशन ने की कैंसर पीडित महिला की मदद

महिला को चेक देते कमल जोशी व अन्य।

हरिप्रकला निवासी ब्रेस्ट कैंसर पीड़ित महिला सुनीता जखमोला पत्नी सुमन जखमोला के उपचार के लिए सात हजार की धनराशि का चेक दिया। समण प्रवंधक कमल जोशी ने बताया कि सनीता जखमोला किटिकल ब्रेस्ट कैंसर से पीड़ित है। वह गरीव परिवार से हैं। उनका इलाज हिमालयन अस्पताल में चल रहा है। उनका आपरेशन आयुष्मान कार्ड के अंतर्गत कराए जाने का प्रयास किया जाएगा। महंगी जांचों के लिये भी पीड़िता के पास धन नहीं था। पीड़ित ने समूण फाउंडेशन के फेसबुक पेज

पर सन्देश भेजकर मदद मांगी। समूण ने अपने दानकर्ताओं से इनके लिए 7000 की राशि एकत्र कर चेक के माध्यम से सौंपी है। भविष्य में भी उपचार में सहयोग का आश्वासन दिया है। अध्यापक व समाजसेवी नरेंद्र मैठाणी व कमल जोशी द्वारा पीडिता के घर जाकर उन्हें सहयोग राशि का चेक दिया।