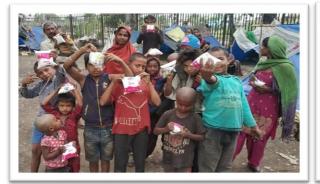

#### Slum Area in Rishikesh

- Distribution of milk for children of poor families for a month
- Ration provide

### Our reach during Covid-19 Pandemic: Covid Relief Activities

- 100 kg rice provided at quarantine centre at Purnanand Inter college Rishikesh
- Distribution of 100 KG of rice and 20 kgs of Dal in Devprayag Tahsil for the quarantine people.
- Distribution of 500 roti to the poor people in Muni ki reti, Rishikesh
- Distribution of Food materials for people who are stuck at Haridwar due to the lockdown under the campaign called Anndan Mahadan
- Distribution of Food Materials in Haridwar, Srinagar, Devprayag and Rishikesh areas.
- Ration distribution to the needy at Srinagar as per the list prepared by the local Patwari (Govt. Administrative Officer)
- Distribution of Food materials at Rishikesh to needy families
- Food materials distributed to the needy in Rishikesh by team members Narendra Maithani, Sunil Jethuri, Omprakash & Tirah Rana ji
- Distribution of Food Materials in Devprayag and Rudrayaprayag region
- Preparation of Masks at Samoon Sewing Training Centre Devprayag
- Distribution of Ration to very needy lady Sunita Devi at Devprayag
- Distribution of Clothes to need people in Rishikesh
- Distribution of Mask in several areas of Uttrakhand
- Ration distribution to the needy, specially-abled & very poor families living in slums in Rishikesh
- Distribution of milk to children of 25 families stranded at Rishikesh railway station for a month.
- Supported to few lower middle-class families who were unemployed for two months during lockdown
- A stranded man was rescued to the Hospital in emergency by Samoon Foundation in Rishikesh
- Supported Rati Devi Ji(single hope for the family) by distributing Ration
- Arranging Food for People stranded in midst of their journey to their hometown
- Food Provided to Migrant workers returning to Uttarakhand from other state
- Appreciate d corona worriers by offering Juice & Water who served us tirelessly during lockdown
- Arrangements made for 45 migrant workers who were struck at Rishikesh Bharat Mandir School