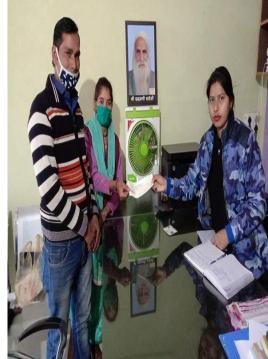

#### भाई बनकर चुकाया गरीब महिला का बैंक ऋण

ऋषिकेश। बंदी की शादी के लिए जनवद पीड़ी निवासी एक महिला ने बैंक से ऋण तो ले लिया मगर कुछ समय बाद ही एक हादसे में महिला के पति दिव्याग हो गए। जिससे महिला के घर की माली हालत खरब हो गई। बैंक की किस्त दूटी ले किस के लिए के लिए एक होंगे हैं कि स्वाध फाउंडेशन के पैज पर मदद मांगी। संस्था के सदस्य ने मदद करते हुए महिला का बकाया ऋण चुकता कर दिया।

दरअसल पौड़ी गढ़वाल निवासी महिला सुमित्रा देवी ने कुछ समय पहले अपनी बेटी की शादी

के लिए आईडीबीआई बैंक से 50 हजार रुपए का ऋण लिया था। बेटी की शादी तो हो गई मगर कुछ समय बाद ही एक हादसे में पति दिव्यांग हो गए। घटना के बाद मानो परिवार पर दुखों का जैसे पहाड़ टूट पड़ा। घर घर खाने-पीने के लाले पड़ गए और बैंक की किस्त भी टूटती वली गई। ऐसे में बैंक अधिकारियों का महिला पर किस्त वुकाने का दबाव आया। किसी ने समृण फाउंडेशन के

बारें में महिला को बताया तो तत्काल महिला ने संस्था के सदस्यों से मदद की गुहार लगाई। महिला की स्थित से वाकि-फ होने के बाद सदस्यों ने महिला की सहायता का निर्णय दिखा। बैंक पहुँचकर जानकारी हासिल की तो महिला के ऊपर ऋण के रूप में 17 हजार रुपए का ऋण बकाया था। जिसे सदस्यों ने तत्काल चुका दिया। इसी के साथ महिला के घर पर एक महीने का राशन भी उपलब्ध करा दिया है। सहायता मिलने पर महिला ने संस्था के सदस्यों का आभार क्यांक किया है। संस्था के मैनेजर कमल जोशी ने बताया कि संस्था का गठन जरूरतसंयों वी मदद के लिए ही किया गया है। जितना यश्वासंभव ही सकता है संस्था जरूरतसंयों की सदद करने का प्रयास कर ही है।

#### समूण फाउंडेशन ने चुकाया गरीब महिला का बैंक कर्ज

जामांच्या संवादवाता, ऋषिकेशः समूज फाउंडेशान ने एक गरीब महिला का बैंक का कर्ज चुकाया। महिला काम न मिलने के कारण बैंक का कर्ज नहीं चुका पारही थी। महिला ने बेटी के शादी के लिए कर्ज लिया था।

समूप फाउंडेशन के प्रबंधक कमल जोशी ने बताया कि पौडी कमल जाशा न बताया कि पाड़ा गढ़काल निवासी सुमित्रा देवी ने कुछ वर्ष पूर्व अपनी बंटी की शादी के लिए बैंक से ऋण लिया था। महिला लिए अक स्त ऋण लिया था। नाहला ने ऋण की किश्तों का भुगतान शुरू कर दिया। एक वर्ष पूर्व उनके पति चोटिल होकर पूर्ण दिव्यांग हो गए। जिससे महिला के घर में कोई भी कमाने वाला नहीं कड़ गया। महिला ने मजदरी कर पति के हलाज और दवा के खर्च के साथ बैंक का ऋण पंजा पर वाप पर साथ वर्षण पत्र करने भी जुकाना शुरू किया। लॉकडाउन में कमम-काज ठप होने से सुमित्रा देवी के समक्ष बैंक क्षण तो दूर खाने के भी लाले पड़ गए। उन्हें सबसे अधिक चिंता बैंक द्वारा डिफाल्टर किए जाने के बाद अगली बेटी की शादी के लिए ऋण को लेकर होने लगी। सुमित्रा देवी की इस परेशानी की जानकारी

समुज काउंदेशन हान बैंक ऋण चुकाने के बाद खुमित्रा देवी ( दाएं ) को नौ खूदूज प्रमाण पत्र सींपते बैंक मैनेजर (बाएं ) = जावर प

 वेटी की शादी के लिए वेंक से लिया कर्ज तुकाना हो गवा था मुश्कित » पति हो गए थे दिखांग, लॉकडाउन में महिलाको नहीं मिल रहा था काम

समूण फाउंडेशन को मिली तो बोझ को हल्का करने का निर्णय लिया का हरका करन का निपय लिया गया। समूण फाउंडेशन के सदस्य सुदर्शन सिंह पंचार ने सुमित्रा देवी का पूर्व बैंक ऋण चुकाने का निर्णय लिया। जिसके बाद समूण फाउंडेशन ने आइडीबीआइ बैंक का शेष 17 हजार ऋण देकर खाता बंद करवाया और नोड्यूज कॉपी उपलब्ध करवाई।