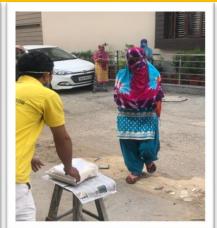

### Food Assistance for Helpless & Differently abled People

- The initiatives of Samoon under this category are specifically streamlined towards the specially-abled people, so that they can be equipped with the basic amenities needed to live a respectful life. Apart from providing financial assistance to the handicapped, Samoon has also made significantly empathetic efforts to aid the adoption of orphans and drastically alter the life of the mentally challenged.
  - Ration support to a family in Mushadhong, Jakholi, Rudraprayag. This lady is fighting with poverty along with 4children
  - Ration provided to to needy family Luthiyag village
  - Ration support to poor Family in Koti and koli village which is remote village in Rudraprayag
  - Supported a family by providing Ration and clearing her outstanding dues in Ranakot, Rudraprayag on the base of request