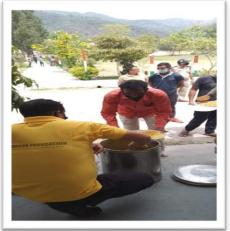

## PROGRAMME HIGHLIGHTS: Our reach during Covid-19 pandemic

### Our reach during Covid-19 Pandemic: Covid Relief Activities

- 100 kg rice provided at quarantine centre at Purnanand Inter college Rishikesh
- Distribution of 100 KG of rice and 20 kgs of Dal in Devprayag Tahsil for the quarantine people.
- Distribution of 500 roti to the poor people in Muni ki reti, Rishikesh
- Distribution of Food materials for people who are stuck at Haridwar due to the lockdown under the campaign called Anndan Mahadan
- Distribution of Food Materials in Haridwar, Srinagar, Devprayag and Rishikesh areas.
- Ration distribution to the needy at Srinagar as per the list prepared by the local Patwari (Govt. Administrative Officer)
- Distribution of Food materials at Rishikesh to needy families
- Food materials distributed to the needy in Rishikesh by team members Narendra Maithani, Sunil Jethuri, Omprakash & Tirah Rana ji
- Distribution of Food Materials in Devprayag and Rudrayaprayag region
- Preparation of Masks at Samoon Sewing Training Centre Devprayag
- Distribution of Ration to very needy lady Sunita Devi at Devprayag
- Distribution of Clothes to need people in Rishikesh
- Distribution of Mask in several areas of Uttrakhand
- Ration distribution to the needy, specially-abled & very poor families living in slums in Rishikesh
- Distribution of milk to children of 25 families stranded at Rishikesh railway station for a month.
- Supported to few lower middle-class families who were unemployed for two months during lockdown
- A stranded man was rescued to the Hospital in emergency by Samoon Foundation in Rishikesh
- Supported Rati Devi Ji(single hope for the family) by distributing Ration
- Arranging Food for People stranded in midst of their journey to their hometown
- Food Provided to Migrant workers returning to Uttarakhand from other state
- Appreciate d corona worriers by offering Juice & Water who served us tirelessly during lockdown
- Arrangements made for 45 migrant workers who were struck at Rishikesh Bharat Mandir School