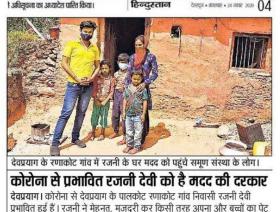

कोरोना से प्रभावित रजनी देवी को है मदद की दरकार

प्रभावित हुई हैं। रजनी ने मेहनत, मजदूरी कर किसी तरह अपना और बच्चों का पेट पालती थीं लेकिन कोरोना के कारण यह संभव नहीं हो पा रहा है। रजनी का राशन कार्ड एपीएल श्रेणी का होने के कारण उसको सरकारी राशन का लाभ भी नहीं मिल पा रहा है। समूण संस्था के अध्यक्ष विनोद जेंदूडी ने रजनी देवी के कर्ज चुकाने के साथ ही उसके जीर्णशीर्ण घर की मरम्मत कार्य शुरू किया है।