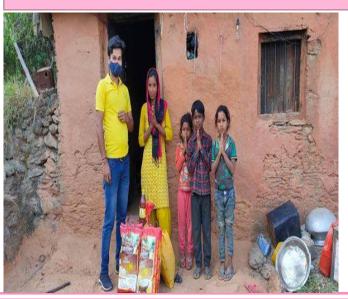

### Food Assistance for Helpless & Differently abled People

- The initiatives of Samoon under this category are specifically streamlined towards the specially-abled people, so that they can be equipped with the basic amenities needed to live a respectful life. Apart from providing financial assistance to the handicapped, Samoon has also made significantly empathetic efforts to aid the adoption of orphans and drastically alter the life of the mentally challenged.
  - Ration support to a family in Mushadhong, Jakholi, Rudraprayag. This lady is fighting with poverty along with 4children
  - Ration provided to to needy family Luthiyag village
  - Ration support to poor Family in Koti and koli village which is remote village in Rudraprayag
  - Supported a family by providing Ration and clearing her outstanding dues in Ranakot, Rudraprayag on the base of request

पालती थीं लेकिन कोरोना के कारण यह संभव नहीं हो पा रहा है। रजनी का राशन कार्ड एपीएल श्रेणी का होने के कारण उसको सरकारी राशन का लाभ भी नहीं मिल पा रहा है। समृण संस्था के अध्यक्ष विनोद जेदूडी ने रजनी देवी के कर्ज चुकाने के

साथ ही उसके जीर्णशीर्ण घर की मरम्मत कार्य शरू किया है।