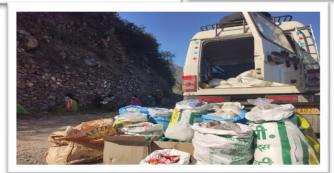

## PROGRAMME HIGHLIGHTS: Our reach during Covid-19 pandemic

### Our reach during Covid-19 Pandemic: Covid Relief Activities

- 100 kg rice provided at quarantine centre at Purnanand Inter college Rishikesh
- Distribution of 100 KG of rice and 20 kgs of Dal in Devprayag Tahsil for the quarantine people.
- Distribution of 500 roti to the poor people in Muni ki reti, Rishikesh
- Distribution of Food materials for people who are stuck at Haridwar due to the lockdown under the campaign called Anndan Mahadan
- Distribution of Food Materials in Haridwar, Srinagar, Devprayag and Rishikesh areas.
- Ration distribution to the needy at Srinagar as per the list prepared by the local Patwari (Govt. Administrative Officer)
- Distribution of Food materials at Rishikesh to needy families
- Food materials distributed to the needy in Rishikesh by team members Narendra Maithani, Sunil Jethuri, Omprakash & Tirah Rana ji
- Distribution of Food Materials in Devprayag and Rudrayaprayag region
- Preparation of Masks at Samoon Sewing Training Centre Devprayag
- Distribution of Ration to very needy lady Sunita Devi at Devprayag
- Distribution of Clothes to need people in Rishikesh
- Distribution of Mask in several areas of Uttrakhand
- Ration distribution to the needy, specially-abled & very poor families living in slums in Rishikesh
- Distribution of milk to children of 25 families stranded at Rishikesh railway station for a month.
- Supported to few lower middle-class families who were unemployed for two months during lockdown
- A stranded man was rescued to the Hospital in emergency by Samoon Foundation in Rishikesh
- Supported Rati Devi Ji(single hope for the family) by distributing Ration
- Arranging Food for People stranded in midst of their journey to their hometown
- Food Provided to Migrant workers returning to Uttarakhand from other state
- Appreciate d corona worriers by offering Juice & Water who served us tirelessly during lockdown
- Arrangements made for 45 migrant workers who were struck at Rishikesh Bharat Mandir School