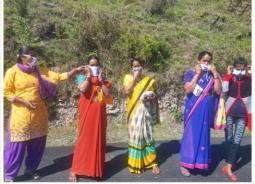

#### **Social Awareness and Community Development:**

Samoon Foundation is committed to the cause of social awareness and community development. Our mission is to create a positive and lasting impact on communities by addressing critical social issues and empowering individuals to lead better lives.

These initiatives are directed towards strengthening the social presence and sustenance of the organisation, specifically for collection of funds for the office maintenance and membership renewal of the organisation. Other environmental clean-up drives are also a part of social awareness initiatives, with the end goal of making more and more people aware of their responsibilities towards the society and the environment, and how they can associate with Samoon to achieve those goals.

We believe that awareness is the first step towards change. Our organization actively engages in awareness campaigns that shed light on pressing social issues such as poverty, gender inequality, environmental sustainability, and more. Through workshops, seminars, and community outreach programs, we aim to educate and inform the public about these issues, fostering empathy and a sense of responsibility.