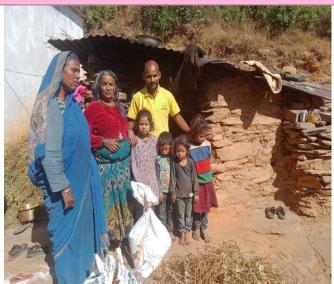

### Food Assistance for Helpless & Differently abled People

- The initiatives of Samoon under this category are specifically streamlined towards the specially-abled people, so that they can be equipped with the basic amenities needed to live a respectful life. Apart from providing financial assistance to the handicapped, Samoon has also made significantly empathetic efforts to aid the adoption of orphans and drastically alter the life of the mentally challenged.
  - Ration support to a family in Mushadhong, Jakholi, Rudraprayag. This lady is fighting with poverty along with 4children
  - Ration provided to to needy family Luthiyag village
  - Ration support to poor Family in Koti and koli village which is remote village in Rudraprayag
  - Supported a family by providing Ration and clearing her outstanding dues in Ranakot, Rudraprayag on the base of request