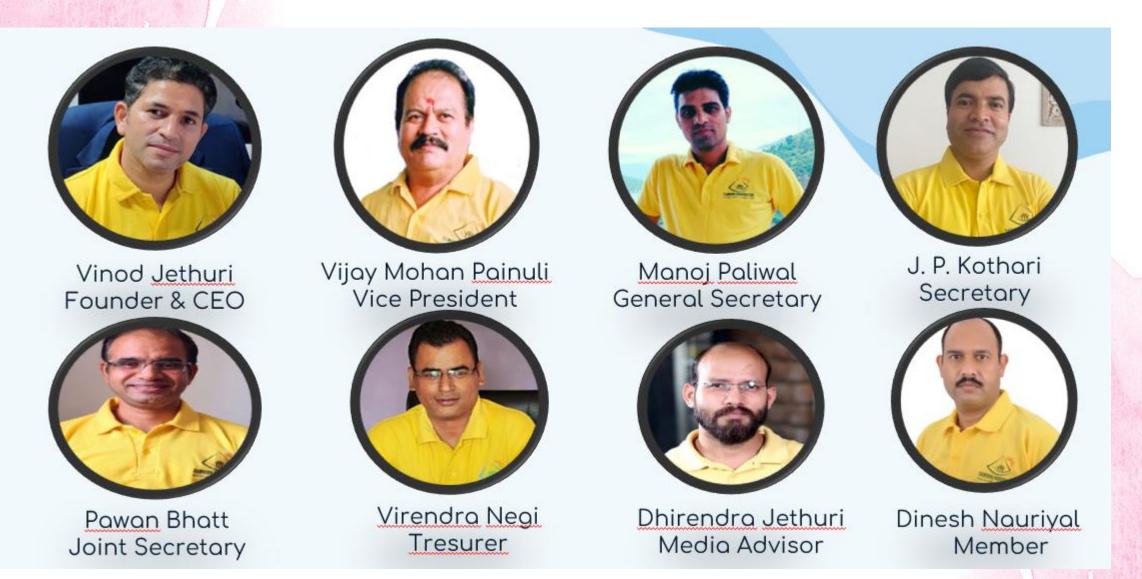

## Management Committee

Samoon Foundation is managed by a Board of Trustees, who are supported by an Advisory Panel comprising of individuals from diverse backgrounds and expertise, and a Management Team which comprises of experienced professionals working with Samoon Foundation.