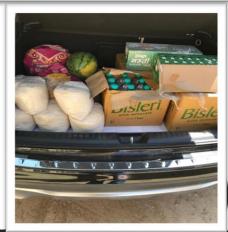

#### Rishikesh

- 1000 kg dry ration to the quarantine Centre at Purnanand Inter college
- 200 kg of rice and 48 bottles of mustard oil distribution
- Food material distribution

#### Haridwar

- Distribution of Food Material
- Anndan Scheme implementation
- 225 kg of flour, 90 kg of rice, 45 kg of pulses and 50 packets of salt.

#### **Covered remote Villages**

- 1500 kg dry ration distributed to needy families in the rural villages.
- Food kit provided to the people stuck on mid of the road