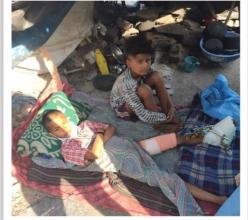

#### **Medical Support**

- Medical support and first aid provided to the people effected by pandemic.
- Patient admitted to the hospital in emergency to save their life

### Our reach during Covid-19 Pandemic: Covid Relief Activities

- 100 kg rice provided at quarantine centre at Purnanand Inter college Rishikesh
- Distribution of 100 KG of rice and 20 kgs of Dal in Devprayag Tahsil for the quarantine people.
- Distribution of 500 roti to the poor people in Muni ki reti, Rishikesh
- Distribution of Food materials for people who are stuck at Haridwar due to the lockdown under the campaign called Anndan Mahadan
- Distribution of Food Materials in Haridwar, Srinagar, Devprayag and Rishikesh areas.
- Ration distribution to the needy at Srinagar as per the list prepared by the local Patwari (Govt. Administrative Officer)
- Distribution of Food materials at Rishikesh to needy families
- Food materials distributed to the needy in Rishikesh by team members Narendra Maithani, Sunil Jethuri, Omprakash & Tirah Rana ji
- Distribution of Food Materials in Devprayag and Rudrayaprayag region
- Preparation of Masks at Samoon Sewing Training Centre Devprayag
- Distribution of Ration to very needy lady Sunita Devi at Devprayag
- Distribution of Clothes to need people in Rishikesh
- Distribution of Mask in several areas of Uttrakhand
- Ration distribution to the needy, specially-abled & very poor families living in slums in Rishikesh
- Distribution of milk to children of 25 families stranded at Rishikesh railway station for a month.
- Supported to few lower middle-class families who were unemployed for two months during lockdown
- A stranded man was rescued to the Hospital in emergency by Samoon Foundation in Rishikesh
- Supported Rati Devi Ji(single hope for the family) by distributing Ration
- Arranging Food for People stranded in midst of their journey to their hometown
- Food Provided to Migrant workers returning to Uttarakhand from other state
- Appreciate d corona worriers by offering Juice & Water who served us tirelessly during lockdown
- Arrangements made for 45 migrant workers who were struck at Rishikesh Bharat Mandir School