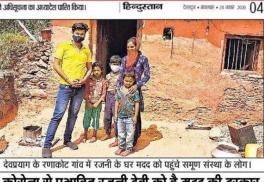

### Food Assistance for Helpless & Differently abled People

- The initiatives of Samoon under this category are specifically streamlined towards the specially-abled people, so that they can be equipped with the basic amenities needed to live a respectful life. Apart from providing financial assistance to the handicapped, Samoon has also made significantly empathetic efforts to aid the adoption of orphans and drastically alter the life of the mentally challenged.
  - Ration support to a family in Mushadhong, Jakholi, Rudraprayag. This lady is fighting with poverty along with 4children
  - Ration provided to to needy family Luthiyag village
  - Ration support to poor Family in Koti and koli village which is remote village in Rudraprayag
  - Supported a family by providing Ration and clearing her outstanding dues in Ranakot, Rudraprayag on the base of request

पालती थीं लेकिन कोरोना के कारण यह संभव नहीं हो पा रहा है। रजनी का राशन कार्ड एपीएल श्रेणी का होने के कारण उसको सरकारी राशन का लाभ भी नहीं मिल पा रहा है। समृण संस्था के अध्यक्ष विनोद जेदूडी ने रजनी देवी के कर्ज चुकाने के

साथ ही उसके जीर्णशीर्ण घर की मरम्मत कार्य शरू किया है।