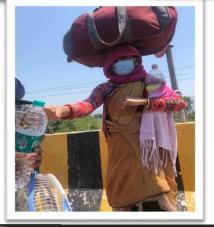

### Our reach during Covid-19 Pandemic: Covid Relief Activities

- 100 kg rice provided at quarantine centre at Purnanand Inter college Rishikesh
- Distribution of 100 KG of rice and 20 kgs of Dal in Devprayag Tahsil for the quarantine people.
- Distribution of 500 roti to the poor people in Muni ki reti, Rishikesh
- Distribution of Food materials for people who are stuck at Haridwar due to the lockdown under the campaign called Anndan Mahadan
- Distribution of Food Materials in Haridwar, Srinagar, Devprayag and Rishikesh areas.
- Ration distribution to the needy at Srinagar as per the list prepared by the local Patwari (Govt. Administrative Officer)
- Distribution of Food materials at Rishikesh to needy families
- Food materials distributed to the needy in Rishikesh by team members Narendra Maithani, Sunil Jethuri, Omprakash & Tirah Rana ji
- Distribution of Food Materials in Devprayag and Rudrayaprayag region
- Preparation of Masks at Samoon Sewing Training Centre Devprayag
- Distribution of Ration to very needy lady Sunita Devi at Devprayag
- Distribution of Clothes to need people in Rishikesh
- Distribution of Mask in several areas of Uttrakhand
- Ration distribution to the needy, specially-abled & very poor families living in slums in Rishikesh
- Distribution of milk to children of 25 families stranded at Rishikesh railway station for a month.
- Supported to few lower middle-class families who were unemployed for two months during lockdown
- A stranded man was rescued to the Hospital in emergency by Samoon Foundation in Rishikesh
- Supported Rati Devi Ji(single hope for the family) by distributing Ration
- Arranging Food for People stranded in midst of their journey to their hometown
- Food Provided to Migrant workers returning to Uttarakhand from other state
- Appreciate d corona worriers by offering Juice & Water who served us tirelessly during lockdown
- Arrangements made for 45 migrant workers who were struck at Rishikesh Bharat Mandir School

### **HUMANITARIAN SUPPORT DURING COVID - 19 PANDEMIC**