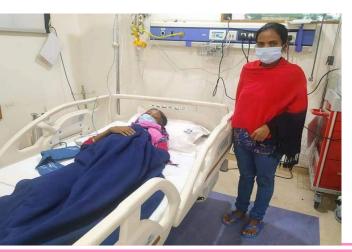

#### **Medical Support**

- Medical support and first aid provided to the people effected by pandemic.
- Patient admitted to the hospital in emergency to save their life

#### Slum Area in Rishikesh

- Distribution of milk for children of poor families for a month
- Ration provide