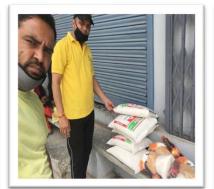

### Our reach during Covid-19 Pandemic: Covid Relief Activities

- 100 kg rice provided at quarantine centre at Purnanand Inter college Rishikesh
- Distribution of 100 KG of rice and 20 kgs of Dal in Devprayag Tahsil for the quarantine people.
- Distribution of 500 roti to the poor people in Muni ki reti, Rishikesh
- Distribution of Food materials for people who are stuck at Haridwar due to the lockdown under the campaign called Anndan Mahadan
- Distribution of Food Materials in Haridwar, Srinagar, Devprayag and Rishikesh areas.
- Ration distribution to the needy at Srinagar as per the list prepared by the local Patwari (Govt. Administrative Officer)
- Distribution of Food materials at Rishikesh to needy families
- Food materials distributed to the needy in Rishikesh by team members Narendra Maithani, Sunil Jethuri, Omprakash & Tirah Rana ji
- Distribution of Food Materials in Devprayag and Rudrayaprayag region
- Preparation of Masks at Samoon Sewing Training Centre Devprayag
- Distribution of Ration to very needy lady Sunita Devi at Devprayag
- Distribution of Clothes to need people in Rishikesh
- Distribution of Mask in several areas of Uttrakhand
- Ration distribution to the needy, specially-abled & very poor families living in slums in Rishikesh
- Distribution of milk to children of 25 families stranded at Rishikesh railway station for a month.
- Supported to few lower middle-class families who were unemployed for two months during lockdown
- A stranded man was rescued to the Hospital in emergency by Samoon Foundation in Rishikesh
- Supported Rati Devi Ji(single hope for the family) by distributing Ration
- Arranging Food for People stranded in midst of their journey to their hometown
- Food Provided to Migrant workers returning to Uttarakhand from other state
- Appreciate d corona worriers by offering Juice & Water who served us tirelessly during lockdown
- Arrangements made for 45 migrant workers who were struck at Rishikesh Bharat Mandir School