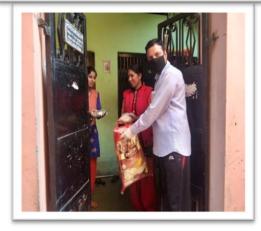

#### Rishikesh

- 1000 kg dry ration to the quarantine Centre at Purnanand Inter college
- 200 kg of rice and 48 bottles of mustard oil distribution
- Food material distribution

#### **Dehradun**

- Distribution of Food packet in slum areas.
- Cloths distribution to children.
- Dry ration distribution

### Our reach during Covid-19 Pandemic: Covid Relief Activities

- 100 kg rice provided at quarantine centre at Purnanand Inter college Rishikesh
- Distribution of 100 KG of rice and 20 kgs of Dal in Devprayag Tahsil for the quarantine people.
- Distribution of 500 roti to the poor people in Muni ki reti, Rishikesh
- Distribution of Food materials for people who are stuck at Haridwar due to the lockdown under the campaign called Anndan Mahadan
- Distribution of Food Materials in Haridwar, Srinagar, Devprayag and Rishikesh areas.
- Ration distribution to the needy at Srinagar as per the list prepared by the local Patwari (Govt. Administrative Officer)
- Distribution of Food materials at Rishikesh to needy families
- Food materials distributed to the needy in Rishikesh by team members Narendra Maithani, Sunil Jethuri, Omprakash & Tirah Rana ji
- Distribution of Food Materials in Devprayag and Rudrayaprayag region
- Preparation of Masks at Samoon Sewing Training Centre Devprayag
- Distribution of Ration to very needy lady Sunita Devi at Devprayag
- Distribution of Clothes to need people in Rishikesh
- Distribution of Mask in several areas of Uttrakhand
- Ration distribution to the needy, specially-abled & very poor families living in slums in Rishikesh
- Distribution of milk to children of 25 families stranded at Rishikesh railway station for a month.
- Supported to few lower middle-class families who were unemployed for two months during lockdown
- A stranded man was rescued to the Hospital in emergency by Samoon Foundation in Rishikesh
- Supported Rati Devi Ji(single hope for the family) by distributing Ration
- Arranging Food for People stranded in midst of their journey to their hometown
- Food Provided to Migrant workers returning to Uttarakhand from other state
- Appreciate d corona worriers by offering Juice & Water who served us tirelessly during lockdown
- Arrangements made for 45 migrant workers who were struck at Rishikesh Bharat Mandir School