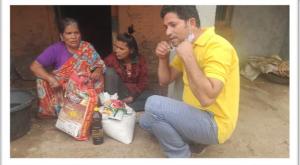

### Food Assistance for Helpless & Differently abled People

- The initiatives of Samoon under this category are specifically streamlined towards the specially-abled people, so that they can be equipped with the basic amenities needed to live a respectful life. Apart from providing financial assistance to the handicapped, Samoon has also made significantly empathetic efforts to aid the adoption of orphans and drastically alter the life of the mentally challenged.
  - Ration support to a family in Mushadhong, Jakholi, Rudraprayag. This lady is fighting with poverty along with 4children
  - Ration provided to to needy family Luthiyag village
  - Ration support to poor Family in Koti and koli village which is remote village in Rudraprayag
  - Supported a family by providing Ration and clearing her outstanding dues in Ranakot, Rudraprayag on the base of request

पालती थीं लेकिन कोरोना के कारण यह संभव नहीं हो पा रहा है। रजनी का राशन कार्ड एपीएल श्रेणी का होने के कारण उसको सरकारी राशन का लाभ भी नहीं मिल पा रहा है। समृण संस्था के अध्यक्ष विनोद जेदूडी ने रजनी देवी के कर्ज चुकाने के

साथ ही उसके जीर्णशीर्ण घर की मरम्मत कार्य शरू किया है।