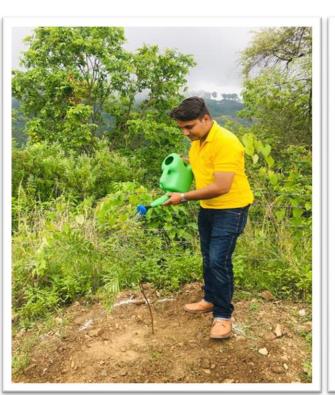

### **Environment & Nature Conservation**

Samoon has always taken proactive measures to conserve the beautiful hilly environment it is located in. Frequent plantation drives and river clean-up drives are one of the many initiatives undertaken by Samoon to this end. The organisation always tried to engage the local youth and children, so that the spirit of community and responsibility towards environment can be carried forward.

Like every year sampling plantation programme "Pedon Se Hain Rishta Hamara" was carried out at Thanadand, Post Office – Kimsar, Pauri Garhwal with joint venture with forest department and Uttarakhand Palayanrodhi trust. Evey year Samoon is working towards the target to 1000 saplings plantation.