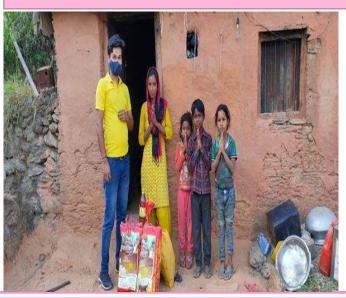

### Food Assistance for Helpless & Differently abled People

- The initiatives of Samoon under this category are specifically streamlined towards the specially-abled people, so that they can be equipped with the basic amenities needed to live a respectful life. Apart from providing financial assistance to the handicapped, Samoon has also made significantly empathetic efforts to aid the adoption of orphans and drastically alter the life of the mentally challenged.
  - Ration support to a family in Mushadhong, Jakholi, Rudraprayag. This lady is fighting with poverty along with 4children
  - Ration provided to to needy family Luthiyag village
  - Ration support to poor Family in Koti and koli village which is remote village in Rudraprayag
  - Supported a family by providing Ration and clearing her outstanding dues in Ranakot, Rudraprayag on the base of request