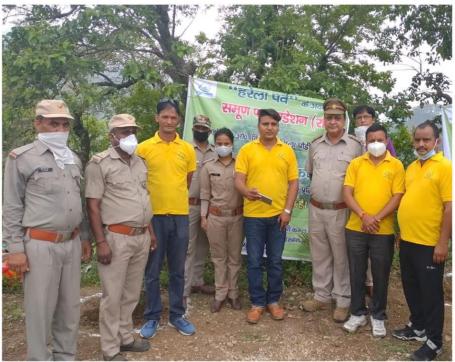

### **Environment & Nature Conservation**

Samoon has always taken proactive measures to conserve the beautiful hilly environment it is located in. Frequent plantation drives and river clean-up drives are one of the many initiatives undertaken by Samoon to this end. The organisation always tried to engage the local youth and children, so that the spirit of community and responsibility towards environment can be carried forward.

Like every year sampling plantation programme "Pedon Se Hain Rishta Hamara" was carried out at Thanadand, Post Office – Kimsar, Pauri Garhwal with joint venture with forest department and Uttarakhand Palayanrodhi trust. Evey year Samoon is working towards the target to 1000 saplings plantation.